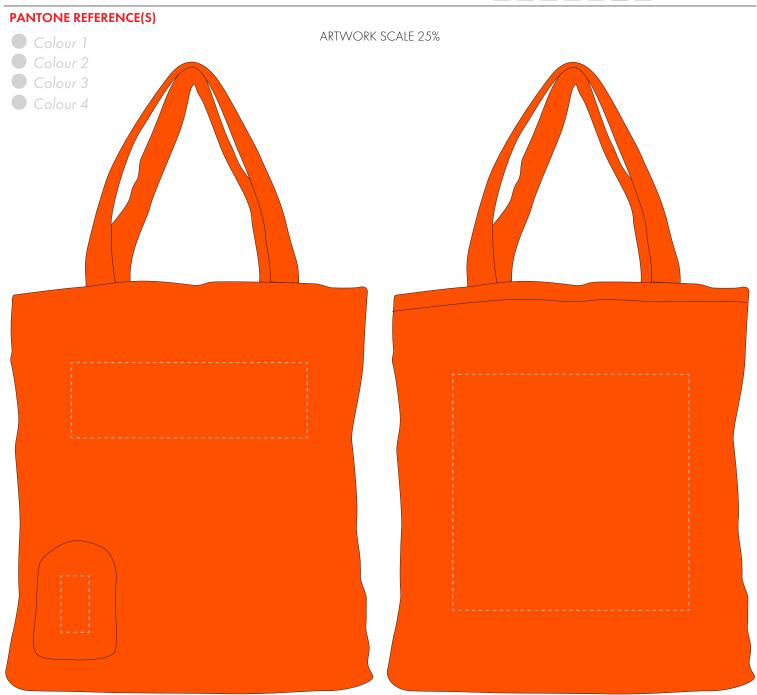

## The dashed line is to demonstrate print area and will not appear on your printed item

## PLEASE NOTE:

 All colours including print and product are for visual purposes only and should not be regarded as the actual colour of the product and print.

Front

- Some products may vary from batch to batch and may differ from previous orders.
- The colour and texture of a product can also have an effect on the final print colour.
- By approving this order we accept that you understand these terms.

| ARTWORK SCALE 100%  Max print area: 250mm x 80mm  Front |  |
|---------------------------------------------------------|--|
|                                                         |  |
|                                                         |  |
|                                                         |  |
|                                                         |  |
| ·                                                       |  |
| ARTWORK SCALE 100%  Max print area: 30mm x 60mm  Pouch  |  |
|                                                         |  |

| ARTWORK SCALE 100%            |      |      |  |
|-------------------------------|------|------|--|
| Max print area: 250mm x 250mm |      |      |  |
| Back                          |      |      |  |
|                               |      |      |  |
|                               |      |      |  |
| 1                             |      |      |  |
| 1                             |      |      |  |
| 1                             |      |      |  |
| 1                             |      |      |  |
|                               |      |      |  |
| 1                             |      |      |  |
| 1                             |      |      |  |
| 1                             |      |      |  |
|                               |      |      |  |
| i                             |      |      |  |
| į.                            |      |      |  |
|                               |      |      |  |
|                               |      |      |  |
| i                             |      |      |  |
| 1<br>1                        |      |      |  |
| 1                             |      |      |  |
|                               |      |      |  |
|                               |      |      |  |
| 1                             |      |      |  |
| i                             |      |      |  |
|                               |      |      |  |
|                               |      |      |  |
|                               |      |      |  |
| 1                             |      |      |  |
| 1                             |      |      |  |
| 1                             |      |      |  |
|                               |      |      |  |
| I<br>I                        |      |      |  |
| I<br>I                        |      |      |  |
| 1                             |      |      |  |
| İ                             |      |      |  |
|                               |      |      |  |
|                               |      |      |  |
|                               |      |      |  |
| 1                             |      |      |  |
|                               |      |      |  |
| 1                             |      |      |  |
| 1                             |      |      |  |
|                               |      |      |  |
|                               |      |      |  |
| į –                           |      |      |  |
|                               |      |      |  |
|                               |      |      |  |
|                               |      |      |  |
|                               |      |      |  |
|                               |      |      |  |
| I<br>I                        |      |      |  |
|                               |      |      |  |
|                               |      |      |  |
| 1                             |      |      |  |
| 1                             |      |      |  |
| 1                             |      |      |  |
| İ                             |      |      |  |
|                               |      |      |  |
|                               |      |      |  |
|                               |      |      |  |
| 1                             |      |      |  |
|                               |      |      |  |
|                               |      |      |  |
| 1                             |      |      |  |
| I<br>I                        |      |      |  |
| 1                             |      |      |  |
|                               |      |      |  |
|                               |      |      |  |
|                               |      |      |  |
|                               |      |      |  |
|                               |      |      |  |
| 1                             |      |      |  |
| I<br>I                        |      |      |  |
| 1                             |      |      |  |
| 1                             |      |      |  |
|                               | <br> | <br> |  |